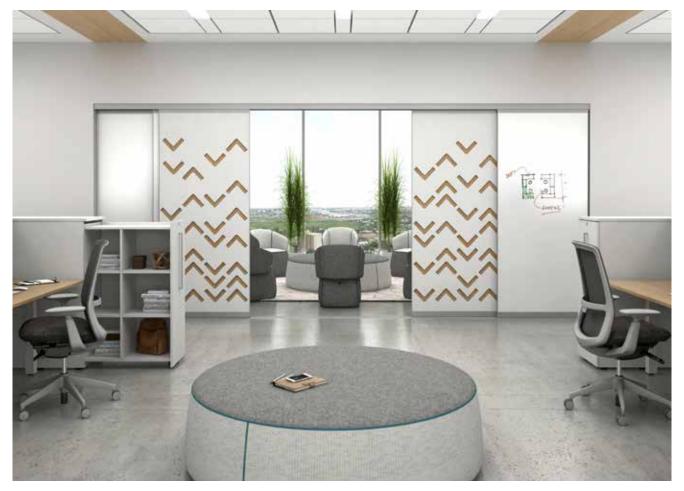

- > Available as Top-Hung or Bottom Rolling Systems in glass, porcelain, ACOUSTICOR, fabric or cork.
- > Shown with Sliding Glass Markerboards and Custom Cut-Out ACOUSTICOR PET Panels.

VIP+ Sliding Wall Panel System