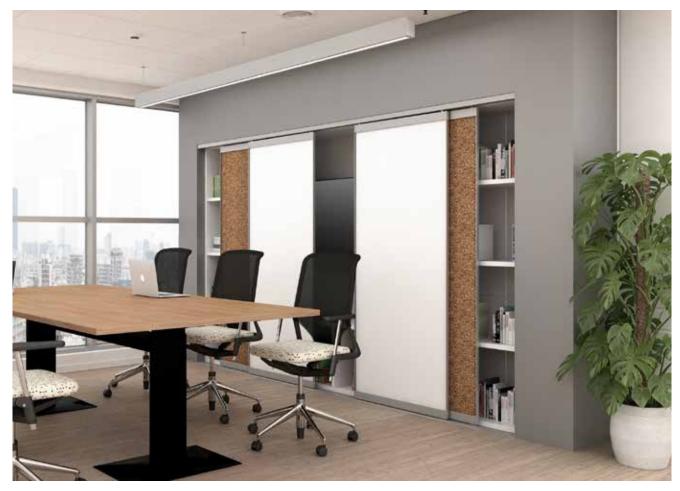

- > Available as a Top-Hung or Bottom Rolling System in glass, porcelain, ACOUSTICOR, fabric or cork.
- > Shown with Sliding CPS Porcelain Markerboards and Cork Panels.

VIP+ Sliding Wall Panel System

- > Available as Top-Hung or Bottom Rolling System in glass, porcelain, ACOUSTICOR, fabric or cork.
- > Shown with Sliding CPS Porcelain Markerboards.