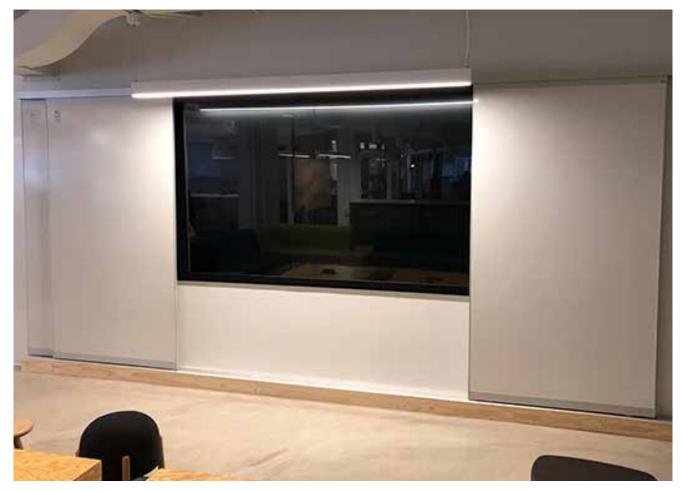

VIP+ Sliding Wall Panel System

- > Available as Top-Hung or Bottom Rolling System in glass, porcelain, ACOUSTICOR, fabric or cork.
- > Shown with Sliding CPS Porcelain Markerboards and Fabric Panels.

VIP+ Sliding Wall Panel System