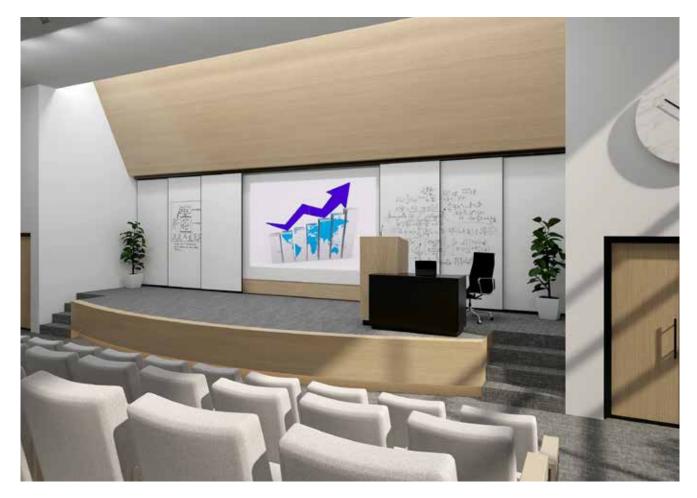

- > Available as a Bottom Rolling System with a Top Guide Track attached to ACT Grid, in glass, porcelain, ACOUSTICOR, fabric or cork.
- > Shown with Sliding CPS Porcelain Markerboards, Cork Panels and CPS Chalkboard Panels.