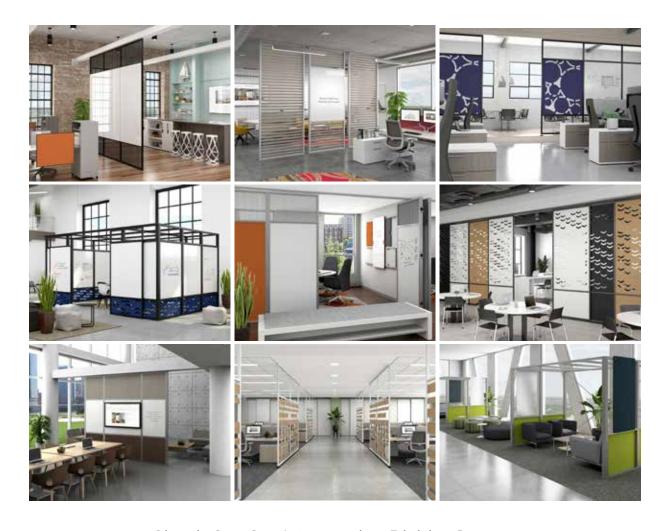

VIP+ Divider Systems 2022

Workspaces influence the work of the people who use them. A good one will foster innovation and productivity. A poor one will be a drag on those things. VIP+ Dividers from Corona Group combine glass or porcelain marker boards, tackable boards, decorative glass and acoustic panels into architectural elements that open and close off areas.

They empower your people by helping them to focus, capture and share ideas more efficiently. They can make your workspaces work harder. And be more agile. Here are some of the ways they do it.

VIP+ Sliding Wall Panel System