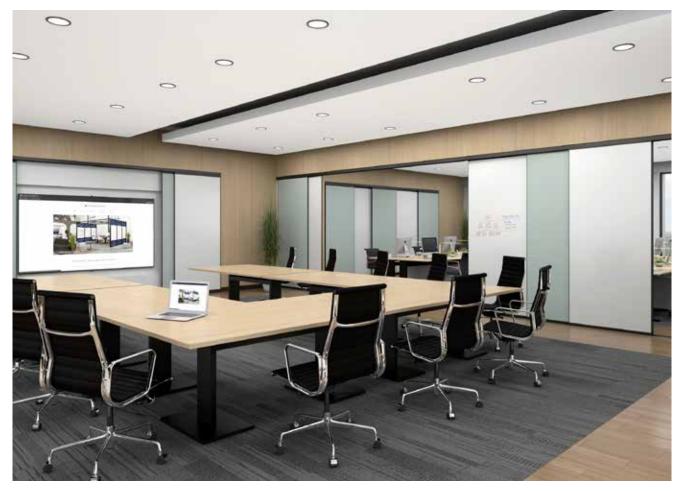

VIP+ Sliding Wall Panel System

- > Available as Top-Hung or Bottom Rolling System in glass, porcelain, ACOUSTICOR, fabric or cork.
- > Shown with Sliding CPS Porcelain Markerboards and Fabric Panels.

VIP+ Sliding Wall Panel System