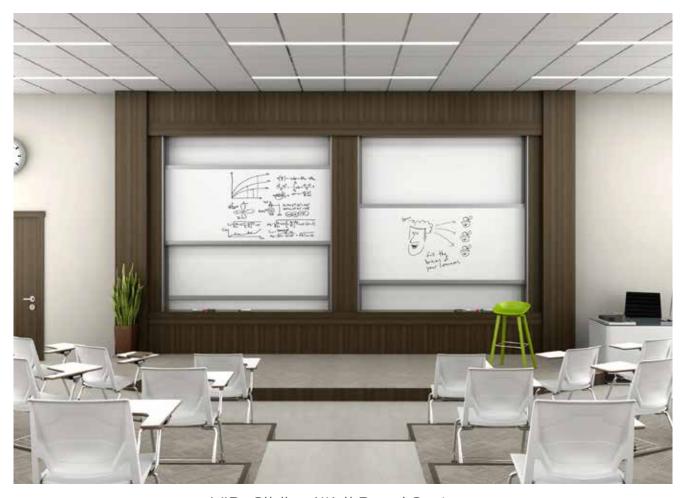

VIP+ Sliding Wall Panel System

- > Available as Top-Hung or Bottom Rolling System in glass, porcelain, ACOUSTICOR, fabric or cork.
- > Shown with Sliding CPS Porcelain Markerboards.

VIP+ Sliding Wall Panel System