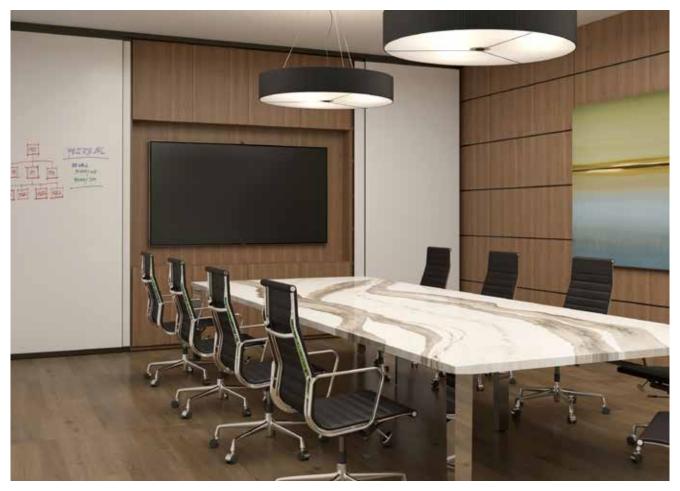

VIP+ Sliding Wall Panel System

- > Available as Top-Hung or Bottom Rolling Systems in glass, porcelain, ACOUSTICOR, fabric or cork.
- > Shown here—
  - right: Presentation Wall with glass markerboards and ACOUSTICOR Panels.
  - center: Sliding Divider Wall with glass markerboards and ACOUSTICOR Panels.
  - left: VIP+ Media Wall with Cut-Out for TV and Sliding Panels.